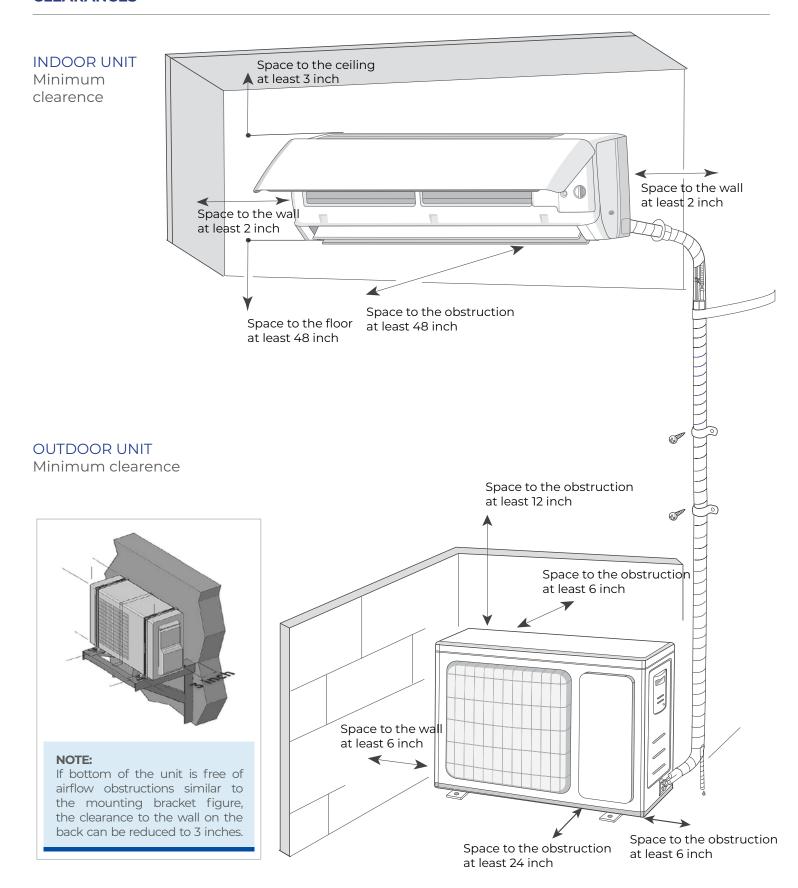

**

## **INDOOR UNIT**

Unit: inch

| BRS36HPJ132IA |          |  |  |
|---------------|----------|--|--|
| DIMENSIONS    |          |  |  |
| W             | 53-3/16  |  |  |
| Н             | 12-13/16 |  |  |
| D             | 9-15/16  |  |  |
| W1            | 13-25/32 |  |  |
| W2            | 29-3/8   |  |  |
| W3            | 10       |  |  |







### **OUTDOOR UNIT**

Unit: inch

| BRS36HPJ132OA |          |  |  |  |
|---------------|----------|--|--|--|
| DIMENSIONS    |          |  |  |  |
| А             | 36-11/32 |  |  |  |
| В             | 39-3/8   |  |  |  |
| С             | 29-3/8   |  |  |  |
| D             | 14-17/32 |  |  |  |
| E             | 16-13/16 |  |  |  |
| F             | 24-1/64  |  |  |  |
| G             | 15-35/64 |  |  |  |







#### **CLEARANCES**





Specifications are subject to change without notice. Manufacturer reserves the right to discontinue or modify specifications or designs without notice or without incurring obligations. All Rights reserved.