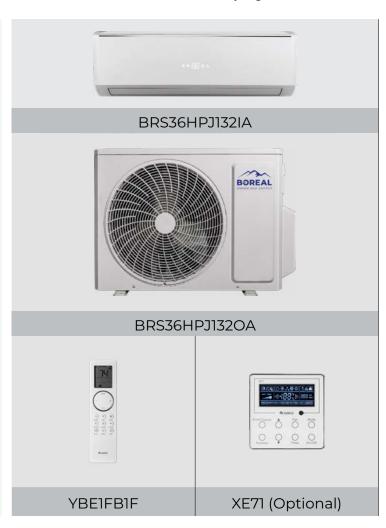

# SUBMITTAL DATA

BRS36HPJ132IA / BRS36HPJ132OA 36000 BTU/H Wall Mounted Heat Pump System

Job Name Purchaser Submmited to Unit Designation Location Date Engineer For Schedule No.

#### **GENERAL FEATURES**

- AHRI Certificate: 215420688
- New R32 Refrigerant
- Compact and Quiet Design
- Wireless Remote with LCD Display
- Wired Controller Options

- · Composite Drain Pan
- Wi-Fi Included
- High Efficiency DC Inverter Technology · Low Ambient Cooling down to 0°F (Range 0°F to 118°F)
  - Low Ambient Heating down to -13°F (Range -13°F to 75°F)
  - · Coil (Indoor and Outdoor) Copper Tube / Aluminum Fin
  - Blue Colored Fin 500 Hrs Salt Spray Tested