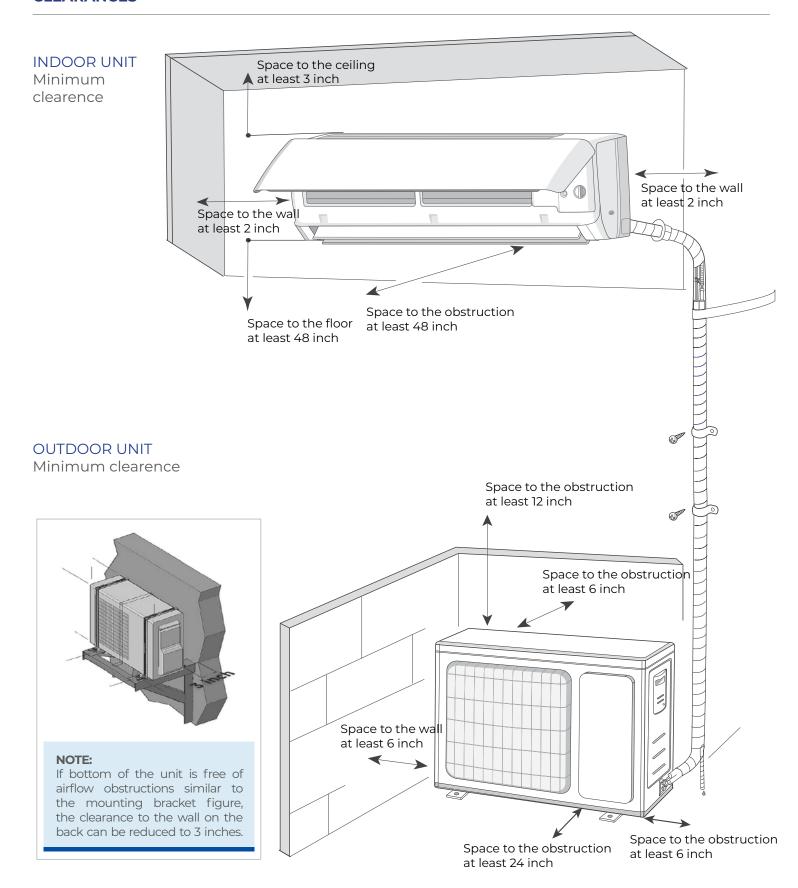

-----------------------|---------|--|--|--|
|                             |         |  |  |  |
| Н                           | 10-7/8  |  |  |  |
| D                           | 7-7/8   |  |  |  |
| W1                          | 7-3/64  |  |  |  |
| W2                          | 18-5/32 |  |  |  |
| W3                          | 7-11/16 |  |  |  |







#### **OUTDOOR UNIT**

Unit: inch

| BRS09HPL132OA |          |  |  |  |
|---------------|----------|--|--|--|
| DIMENSIONS    |          |  |  |  |
| А             | 26-37/64 |  |  |  |
| В             | 28-13/16 |  |  |  |
| С             | 21-7/8   |  |  |  |
| D             | 11-7/32  |  |  |  |
| E             | 13       |  |  |  |
| F             | 17-29/32 |  |  |  |
| G             | 12-13/64 |  |  |  |







#### **CLEARANCES**





Specifications are subject to change without notice. Manufacturer reserves the right to discontinue or modify specifications or designs without notice or without incurring obligations. All Rights reserved.