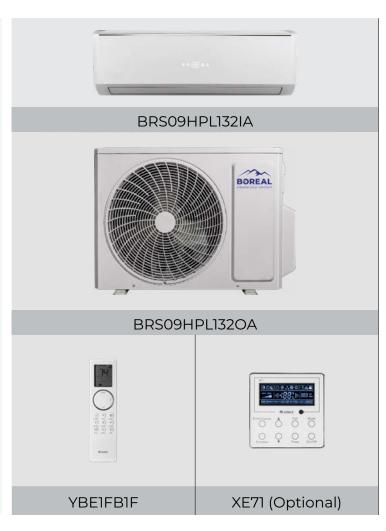

# **SUBMITTAL DATA**

BRS09HPL132IA / BRS09HPL132OA 9000 BTU/H Wall Mounted Heat Pump System

Job Name Purchaser Submmited to Unit Designation Location Date Engineer For Schedule No.

#### **GENERAL FEATURES**

- AHRI Certificate: 215420687
- New R32 Refrigerant
- Compact and Quiet Design
- Wireless Remote with LCD Display
- Wired Controller Options

- · Composite Drain Pan
- Wi-Fi Included
- High Efficiency DC Inverter Technology · Low Ambient Cooling down to 0°F (Range 0°F to 118°F)
  - Low Ambient Heating down to -13°F (Range -13°F to 75°F)
  - · Coil (Indoor and Outdoor) Copper Tube / Aluminum Fin
  - Blue Colored Fin 500 Hrs Salt Spray Tested